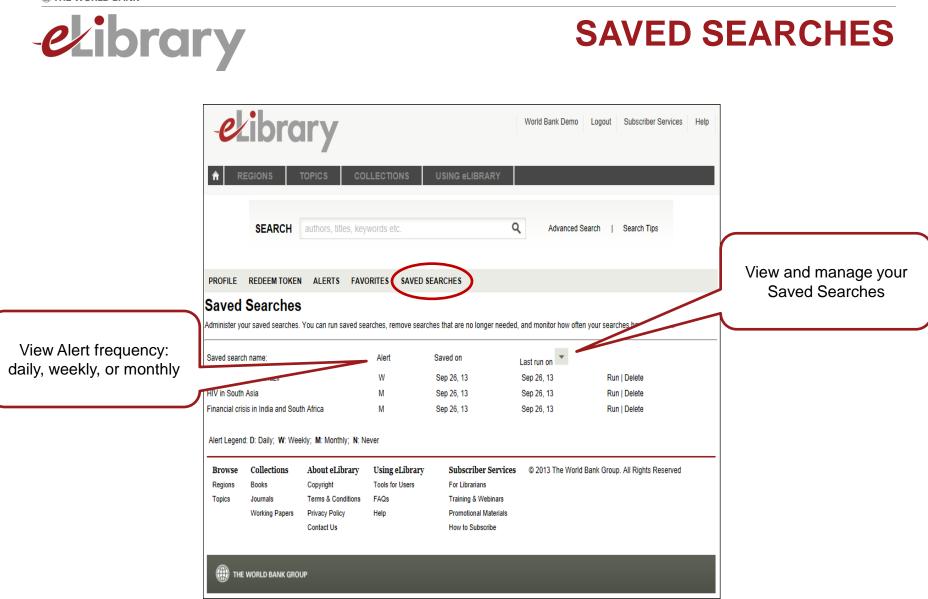

## LIBRARY SERVICES

- COUNTER-compliant usage reports
- MARC records for ebooks and working papers (new and delta files updated monthly)
- Alerts for new MARC records
- Downloadable metadata (updated monthly)
- Athens and Shibboleth authentication
- Institutional branding on the eLibrary home page
- Open URL/link resolver option
- Indexed in premium discovery services monthly, including:
  - Bowker: Syndetic Solutions
  - EBSCO Discovery
  - ExLibris: Primo and SFX
  - OCLC: WorldCat and WorldCat Local
  - Serials Solutions: Summons