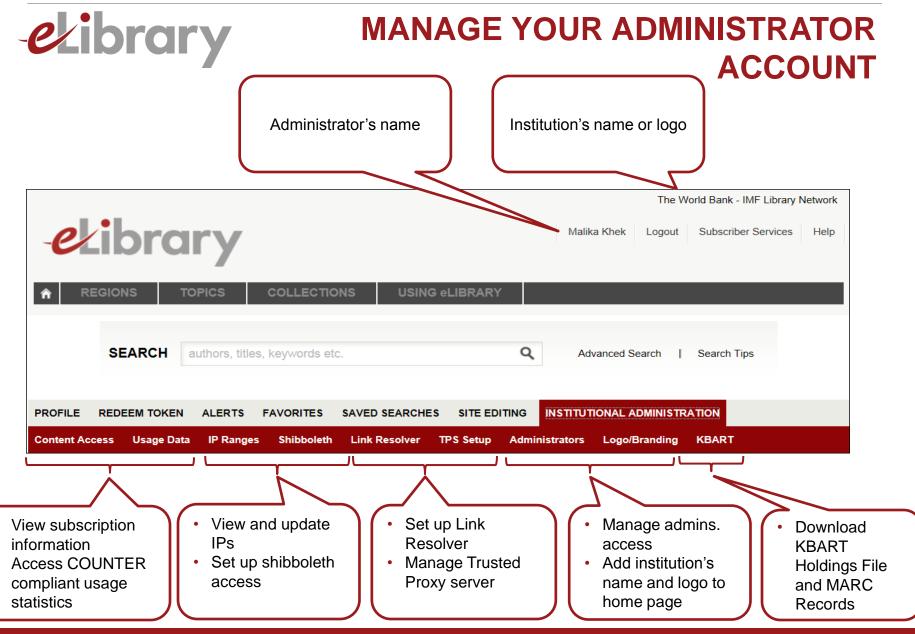

|
| Articles/Chapters section | L                             |                                     |                                                                 |                       |

### **FAVORITES**





# Tools for Librarians & Administrators



## LIBRARY SERVICES

- COUNTER-compliant usage reports
- MARC records for ebooks and working papers (new and delta files updated monthly)
- Alerts for new MARC records
- Downloadable metadata (updated monthly)
- Athens and Shibboleth authentication
- Institutional branding on the eLibrary home page
- Open URL/link resolver option
- Indexed in premium discovery services monthly, including:
  - Bowker: Syndetic Solutions
  - EBSCO Discovery
  - ExLibris: Primo and SFX
  - OCLC: WorldCat and WorldCat Local
  - Serials Solutions: Summons





### **DISCOVERY SERVICES**



ExLibris SFX







Bowker. Syndetic Solutions





## **CONTACT US**

| THE WORLD BANK                                                                         |                                |